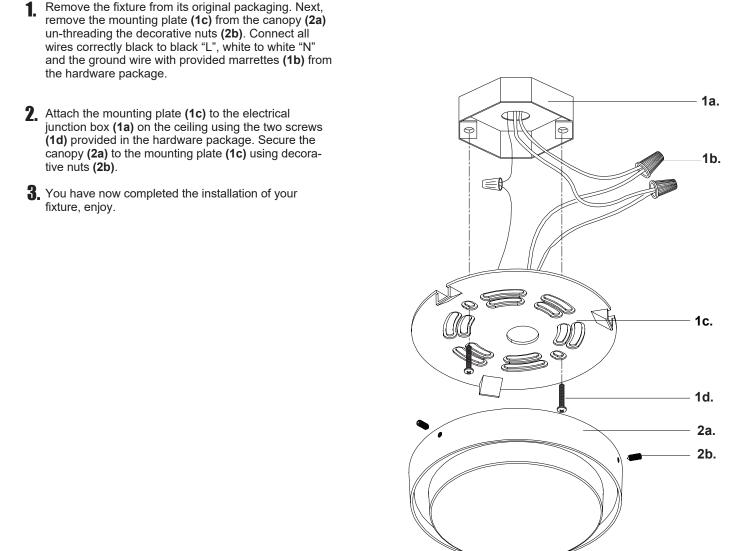

## START FROM HERE

- Make sure power is completely off at the fuse box.
- Have your fixture installed by a qualified licensed electrician.
- · Prepare everything in a clear area.
- Wear gloves at all times during this installation.
- Read instructions carefully before you start assembly.
- Keep this instruction sheet for future reference.

**Technical Support:** 1-855-855-8926

## Please Note:

- All Kuzco LED fixtures come with pre-wired LED module(s).
- Unless instructed to do so, please do not touch any part of the LED module(s) as any unnecessary contact with the module could cause permanent damage.
- For dimming, an ELV (Electronic Low Voltage) type of dimmer is required.
- · Must be installed on a covered ceiling
- 120V innu